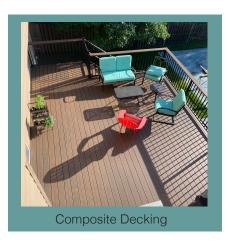

## DECK SOLUTIONS CHEAT SHEET

VS.

| MATERIAL<br>TYPE         | MATERIAL<br>DETIALS                                                                                                                                                                                                                                                                                            | COST*                              |
|--------------------------|----------------------------------------------------------------------------------------------------------------------------------------------------------------------------------------------------------------------------------------------------------------------------------------------------------------|------------------------------------|
| Pressure-Treated<br>Wood | <ul> <li>Best way to get real wood aesthetics (because it is real wood!)</li> <li>Takes stain and waterproofing easily.</li> <li>Wide variety of stain colors available.</li> <li>Can warp and crack; susceptible to mold and mildew</li> <li>High maintenance; requires resealing and re-staining.</li> </ul> | Approx. \$3-10<br>per square foot  |
| Composite                | <ul> <li>Made from a combination of plastic and wood.</li> <li>Durable and long-lasting.</li> <li>Available in many colors and textures. Most woodlike qualities of non-wood options.</li> <li>Mold and mildew resistant.</li> <li>Stain and fade resistant.</li> <li>Product warranties available.</li> </ul> | Approx. \$10-20<br>per square foot |
|                          | RCI Builders Showroom carries two kinds of composite decking: DuraLife and Trex.                                                                                                                                                                                                                               |                                    |