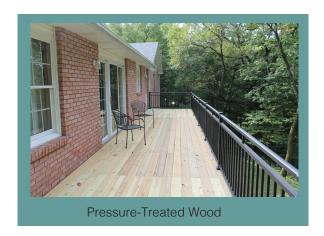

## DECK SOLUTIONS CHEAT SHEET

VS.

| MATERIAL<br>TYPE         | MATERIAL<br>DETIALS                                                                                                                                                                                                                                                                                            | COST*                              |
|--------------------------|----------------------------------------------------------------------------------------------------------------------------------------------------------------------------------------------------------------------------------------------------------------------------------------------------------------|------------------------------------|
| Pressure-Treated<br>Wood | <ul> <li>Best way to get real wood aesthetics (because it is real wood!)</li> <li>Takes stain and waterproofing easily.</li> <li>Wide variety of stain colors available.</li> <li>Can warp and crack; susceptible to mold and mildew</li> <li>High maintenance; requires resealing and re-staining.</li> </ul> | Approx. \$3-10<br>per square foot  |
| Composite                | <ul> <li>Made from a combination of plastic and wood.</li> <li>Durable and long-lasting.</li> <li>Available in many colors and textures. Most woodlike qualities of non-wood options.</li> <li>Mold and mildew resistant.</li> <li>Stain and fade resistant.</li> <li>Product warranties available.</li> </ul> | Approx. \$10-20<br>per square foot |
|                          | RCI Builders Showroom carries two kinds of composite decking: DuraLife and Trex.                                                                                                                                                                                                                               |                                    |